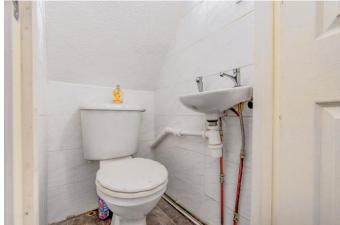

### **Details:**

**Room 1** 15'5" (4.7) max into bay x 12'4" (3.76)

**Communal Kitchen** 7'9" x 8'8" (2.36m x 2.64m)

**Communal Shower Room** 3'10" x 8'8" (1.17m x 2.64m)

W/C

**EPC Rating:** E

**Council Tax Band:** (tbc by solicitors). **Tenure:** Leasehold (tbc by solicitors).