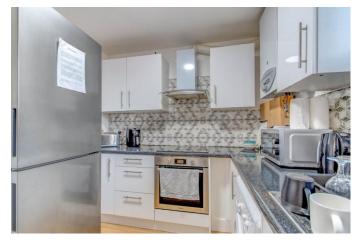

This double room let occupies a property of just three rooms in total, with shared access to a well-presented fitted kitchen, and a modern shower room. It further benefits from being part furnished.

### **Details:**

**Room 1** 15'5" (4.7) max into bay x 12'4" (3.76)

**Communal Kitchen** 7'9" x 8'8" (2.36m x 2.64m)

**Communal Shower Room** 3'10" x 8'8" (1.17m x 2.64m)

W/C

**EPC Rating:** E

**Council Tax Band:** (tbc by solicitors). **Tenure:** Leasehold (tbc by solicitors).