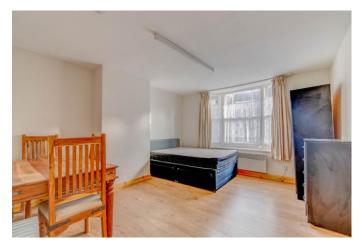

This double room let occupies a property of just three rooms in total, with shared access to a well-presented fitted kitchen, and a modern shower room. It further benefits from being part furnished.

### **Details:**

**Room 1** 15'5" (4.7) max into bay x 12'4" (3.76)

**Communal Kitchen** 7'9" x 8'8" (2.36m x 2.64m)

**Communal Shower Room** 3'10" x 8'8" (1.17m x 2.64m)

W/C

**EPC Rating:** E

**Council Tax Band:** (tbc by solicitors). **Tenure:** Leasehold (tbc by solicitors).