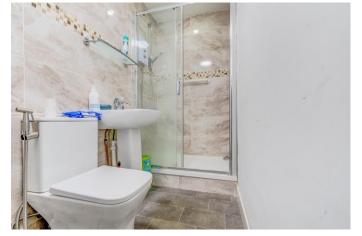

This double room let occupies a property of just three rooms in total, with shared access to a well-presented fitted kitchen, and a modern shower room. It further benefits from being part furnished.

### **Details:**

**Room 1** 15'5" (4.7) max into bay x 12'4" (3.76)

**Communal Kitchen** 7'9" x 8'8" (2.36m x 2.64m)

**Communal Shower Room** 3'10" x 8'8" (1.17m x 2.64m)

W/C

**EPC Rating:** E

**Council Tax Band:** (tbc by solicitors). **Tenure:** Leasehold (tbc by solicitors).