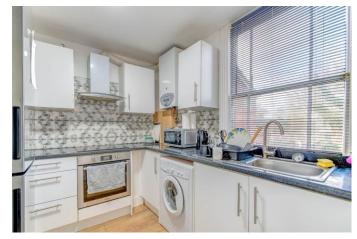

This double room let occupies a property of just three rooms in total, with shared access to a well-presented fitted kitchen, and a modern shower room. It further benefits from being part furnished.

### **Details:**

**Room 1** 15'5" (4.7) max into bay x 12'4" (3.76)

**Communal Kitchen** 7'9" x 8'8" (2.36m x 2.64m)

**Communal Shower Room** 3'10" x 8'8" (1.17m x 2.64m)

W/C

**EPC Rating:** E

**Council Tax Band:** (tbc by solicitors). **Tenure:** Leasehold (tbc by solicitors).