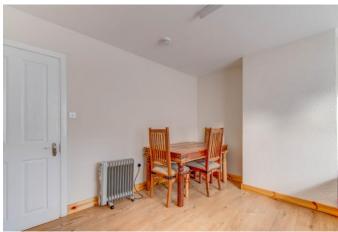

### **Details:**

**Room 1** 15'5" (4.7) max into bay x 12'4" (3.76)

**Communal Kitchen** 7'9" x 8'8" (2.36m x 2.64m)

**Communal Shower Room** 3'10" x 8'8" (1.17m x 2.64m)

W/C

**EPC Rating:** E

**Council Tax Band:** (tbc by solicitors). **Tenure:** Leasehold (tbc by solicitors).